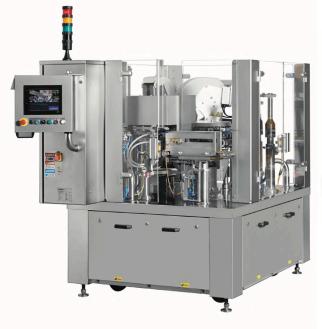

#### Side Gusset Pouch Machine

The Side Gusset RG Series has been specially designed to handle quad seal pouches which provides extra flat printing area as well as unit volume, enhancing the product's marketability and efficiency in the handling process.

| Model              |         | RG-108  |  |
|--------------------|---------|---------|--|
| Number of stations |         | 8       |  |
| Speed (PPM)        |         | 30-40   |  |
| Pouch Size         | Width:  | 100-180 |  |
| (mm)               |         | 20-40   |  |
| 101                | Length: | 150-350 |  |