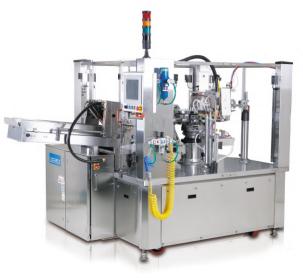

## Simplex Pouch Machine

The Simplex RT Series is Leepack's best-selling model that can be applied to any type of pouch and packed materials. Offering 8/10 intermittent rotary filling and sealing stations.

| Model              |         | RT-108  | RT-110  | RT-208  | RT-210  |
|--------------------|---------|---------|---------|---------|---------|
| Number of stations |         | 8       | 10      | 8       | 10      |
| Speed (PPM)        |         | 40-60   | 40-60   | 40-60   | 40-60   |
| Pouch Size<br>(mm) | Width:  | 150-300 | 100-240 | 200-380 | 150-300 |
|                    | Length: | 150-425 | 150-350 | 150-500 | 150-425 |