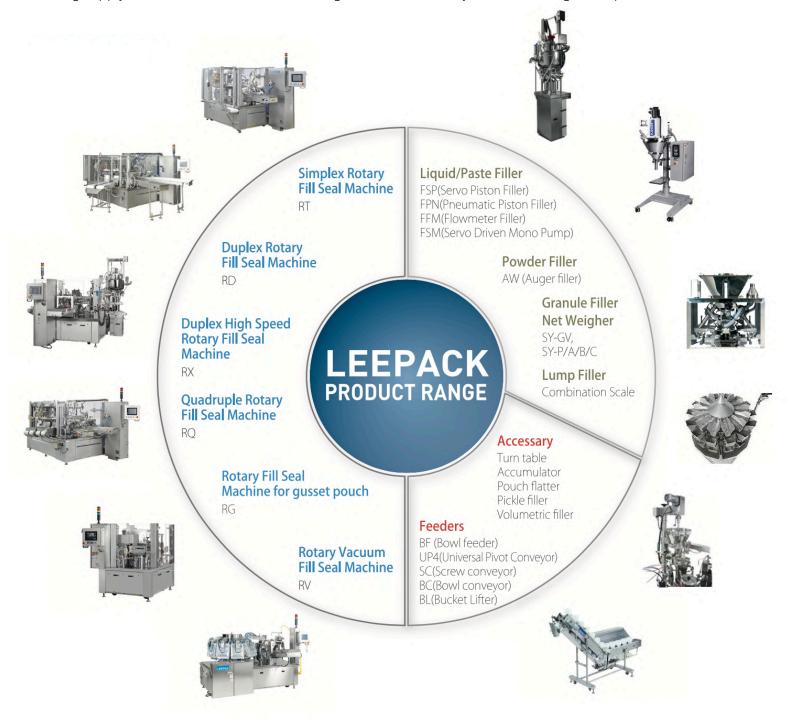

# Pouch Machines

Our versatile Pouch Machine range offers the perfect flexibility for pre-made pouches. Pouch presentation and food processing are of the utmost importance, and Leepack has engineered these robust machines for handling of sensitive food items through the use of advanced technology and manufactured integrations such as Herrmann Ultrasonics. With ultrasonics the *perfect* seal is achieved even through the toughest contaminates as well as inspects every pouch entering supply chains, within seconds. Achieving ultimate food safety without slowing down production.

## Simplex Pouch Machine

The Simplex RT Series is Leepack's best-selling model that can be applied to any type of pouch and packed materials. Offering 8/10 intermittent rotary filling and sealing stations.

### **Dual Pouch Machine**

The Dual RD Series handles 2 pouches simultaneously which makes it a perfect fit for industries requiring high capacity production under repetitive frequent changeover.

<sup>\*</sup> Available in a quadruple system.

#### Side Gusset Pouch Machine

The Side Gusset RG Series has been specially designed to handle quad seal pouches which provides extra flat printing area as well as unit volume, enhancing the product's marketability and efficiency in the handling process.

### Vacuum Pouch Machine

The RV Vacuum Pouch Machine range offers the best solution for packaging requiring higher level of vacuum while maintaining high speed and proven performance during production. Intergrated with a rotary vacuum carousel minimal oxygen level is achieved, allowing for longer shelf life.