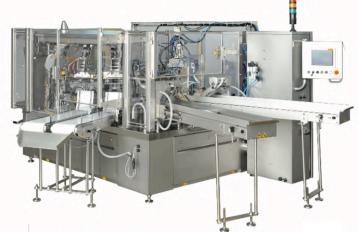

## Simplex Pouch Machine

The Simplex RT Series is Leepack's best-selling model that can be applied to any type of pouch and packed materials. Offering 8/10 intermittent rotary filling and sealing stations.

| Model              |         | RT-108  | RT-110  | RT-208  | RT-210  |
|--------------------|---------|---------|---------|---------|---------|
| Number of stations |         | 8       | 10      | 8       | 10      |
| Speed (PPM)        |         | 40-60   | 40-60   | 40-60   | 40-60   |
| Pouch Size<br>(mm) | Width:  | 150-300 | 100-240 | 200-380 | 150-300 |
|                    | Length: | 150-425 | 150-350 | 150-500 | 150-425 |